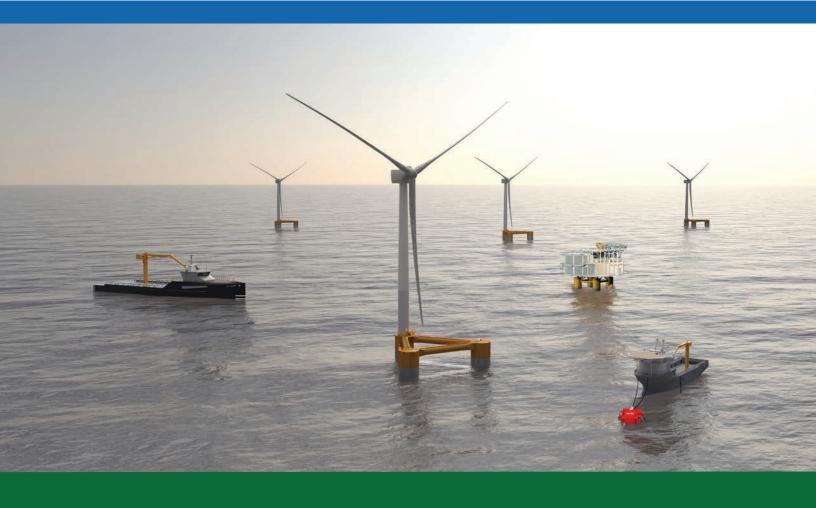

- Alternative Fuels Transfer Systems: DNV granted SOFEC Approval in Principle (AiP) for refrigerated ammonia transfer systems using two mooring technologies: 1) CALM Buoys and 2) Tower Loading Units. Both systems belong to SOFEC's proven product lines and are adapted for low-emission alternative fuels like ammonia.
- Electric Charging Buoy: ABS awarded SOFEC Approval in Principle (AiP) for the cutting-edge Electric Charging Buoy (ECB), promoting renewable energy and electric shore power. This solution offers offshore charging stations for fully electric or hybrid offshore vessels, such as tugboats, ferries, Crew Transfer Vessels (CTVs), and Service Operation Vessels (SOVs), eliminating the need for returning to the port.
- Floating Wind Mooring Systems: SOFEC leverages its extensive expertise in the analysis, design, supply, installation, and integrity management of mooring systems to cater to the specific needs of Floating Offshore Wind (FOW) developments. Our cost-effective mooring solutions are supported by advanced numerical calculations, the utilization of innovative materials and components, and consideration of installation requirements.