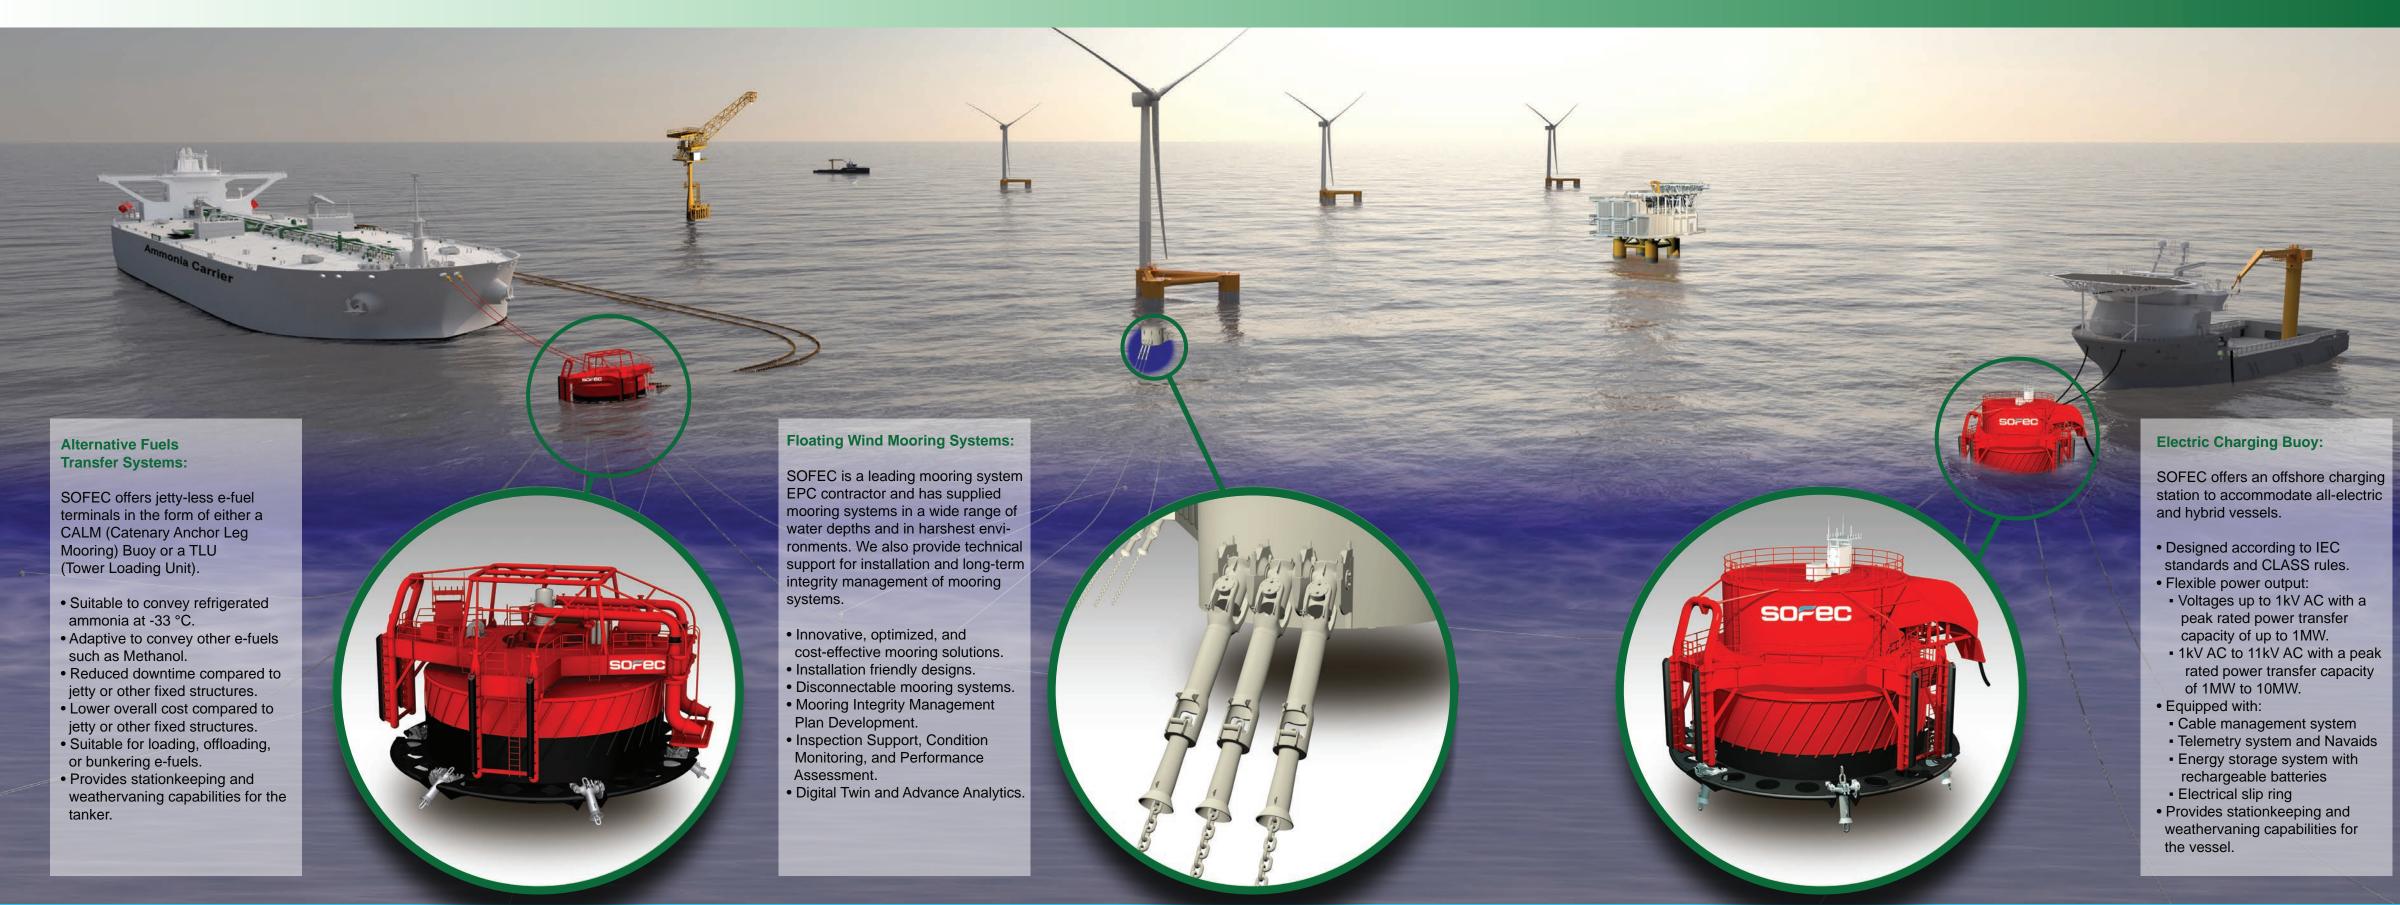

- Alternative Fuels Transfer Systems: DNV granted SOFEC Approval in Principle (AiP) for refrigerated ammonia transfer systems using two mooring technologies: 1) CALM Buoys and 2) Tower Loading Units. Both systems belong to SOFEC's proven product lines and are adapted for low-emission alternative fuels like ammonia.
- Electric Charging Buoy: ABS awarded SOFEC Approval in Principle (AiP) for the cutting-edge Electric Charging Buoy (ECB), promoting renewable energy and electric shore power. This solution offers offshore charging stations for fully electric or hybrid offshore vessels, such as tugboats, ferries, Crew Transfer Vessels (CTVs), and Service Operation Vessels (SOVs), eliminating the need for returning to the port.
- Floating Wind Mooring Systems: SOFEC leverages its extensive expertise in the analysis, design, supply, installation, and integrity management of mooring systems to cater to the specific needs of Floating Offshore Wind (FOW) developments. Our cost-effective mooring solutions are supported by advanced numerical calculations, the utilization of innovative materials and components, and consideration of installation requirements.