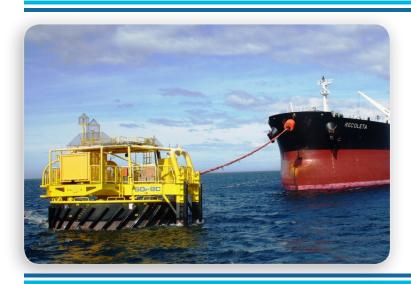

## Scope of Work

SOFEC will design, supply and install an interchangeable CALM Buoy system for the Caleta Olivia & Caleta Cordova fields offshore Argentina.

#### **General Description**

Client Name: TERMAP S.A.

Contract Award: February 2007
Installation Date: January 2008

Application: Export

#### **Project Specifications**

 Water Depth:
 37m (121.7ft)

 Tanker Size:
 150,000 dwt

 Dimension:
 12.5mØ x 5.3m

 Floating Hose:
 1 x 20-in.Ø

 Underbuoy Hose:
 2 x 20-in.Ø

Mooring Hawser: Single leg 21" (5910Kn) 603mt