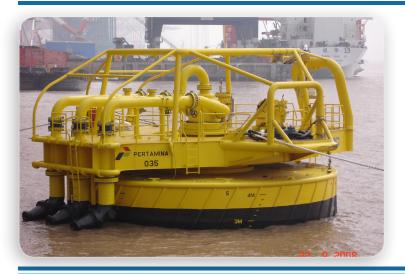

# Pertamina 035 CALM

# Scope of Work

SOFEC will design, supply and install two Catenary Anchor Leg Mooring (CALM) systems for Inti Karya Persada Tehnik (IKPT) near the Tuban field, offshore Indonesia. The owner is Pertamina, Indonesia's National Oil Company.

#### **Project Specifications**

 Water Depth:
 18.6m (61ft)

 Tanker Size:
 35,000 dwt

 Dimension:
 11mØ x 4.5m

 Floating Hose:
 3 x 16-in.Ø

 Underbuoy Hose:
 3 x 16-in.Ø

Mooring Hawser: 12" Leg Dual grommet