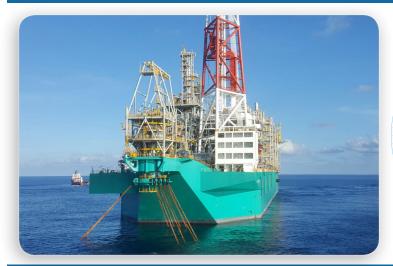

# ROTAN FIELD, MALAYSIA:

# PFLNG 2 DUA External Turret

## Scope of Work

SOFEC designed, constructed, fabricated and delivered an external mooring system complete with anchor chains and anchor piles.

The SOFEC external mooring system is DNV classed.

# **General Description**

Client Name: Petronas FLNG-2
Contract Award: December 2012
Installation Date: Planned for 2020
First Oil: Planned for 2020
Vessel Size: 1.2 MTPA LNG
Process Capacity: 230 MMSCFD