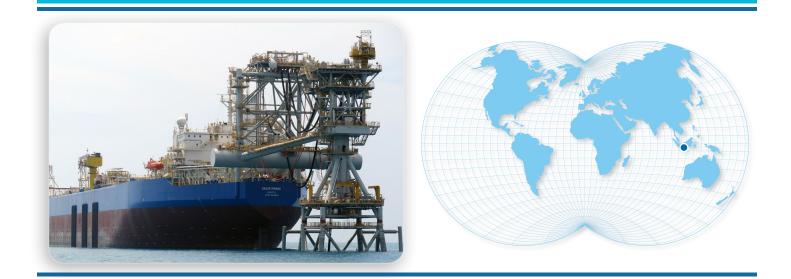

## BANYU URIP FIELD, INDONESIA:

# FSO Gagak Rimang Tower Yoke

### **Scope of Work**

SOFEC designed and procured a tower yoke mooring system for the Cepu oil and gas block located near Bojonegoro, East Java, Indonesia.

The SOFEC tower yoke mooring system is ABS classed.

### **General Description**

Client Name: Contract Award: Installation Date: First Oil: Vessel Size: Storage Capacity: Water Depth: Mobil Cepu Limited December 2011 October 2014 April 2015 302,000 dwt 2,000,000 bbls 33m (108ft)