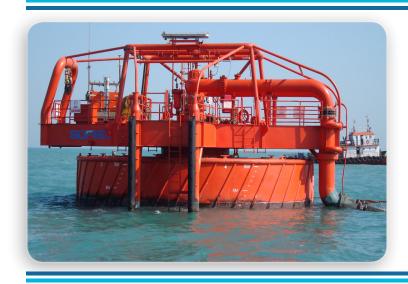

#### Scope of Work

SOFEC will designed, supplied and installed a Catenary Anchor Leg Mooring (CALM) system for the Bharat Oman Refinery project in the Bina Refinery field, on Indias northwest coast.

#### **General Description**

Client Name: EIL/Bharat Oman Refinery

Contract Award: September 2007
Installation Date: August 2009
Application: Crude Oil Import

#### **Project Specifications**

 Water Depth:
 35m/115(ft)

 Tanker Size:
 320,000 dwt

 Dimension:
 12.5mØ x 5.3m

 Floating Hose:
 2 x 24-in.Ø

Mooring Hawser: Single leg 14-in. NWBS 271mt
Anchor Leg System: 6 x 95mm Grade RQ3 studless