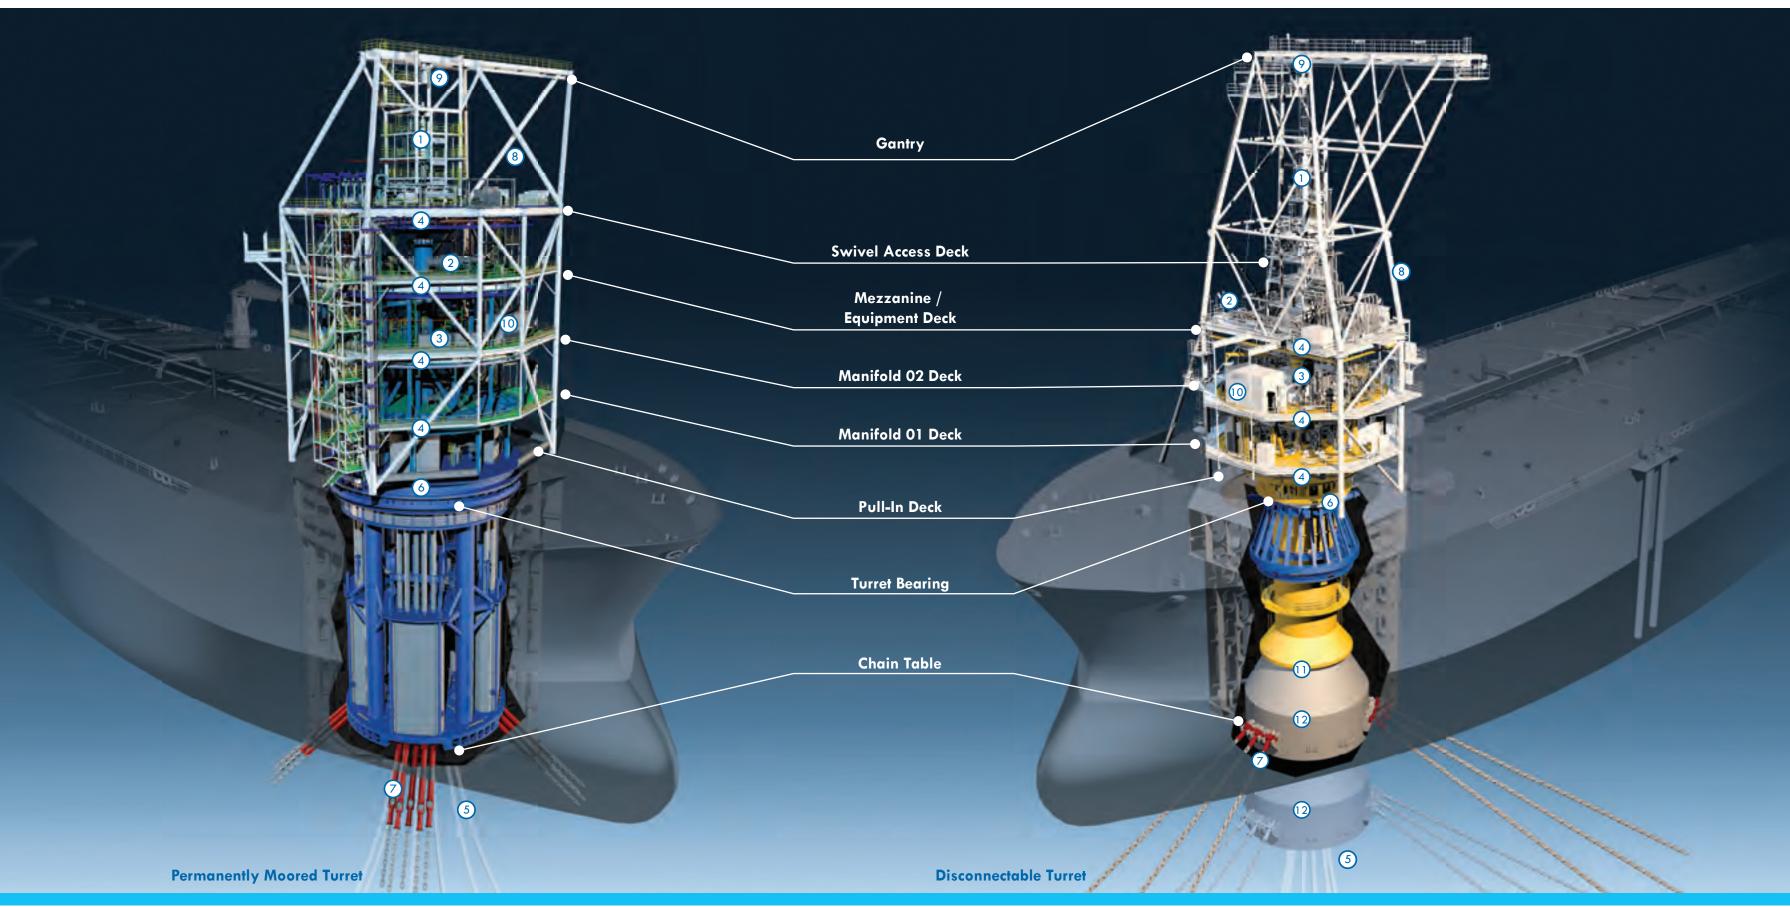

#### **Product Flow Path**

- 1 Swivel Stack
- 2 Pig Launchers / Receivers
- 3 Production Manifold
- 4 Fire Water Ring
- 5 Riser / Umbilical

### Structural Load Path

- 6 Main Bearing
- 7 Chain Support Assembly
- 8 Swivel Access Structure

## **Ancillary Equipment**

- Maintance Hoist
- 10 Electrical Building

## Disconnectable Equipment

- Connector
- 12 Spider Buoy

sofec