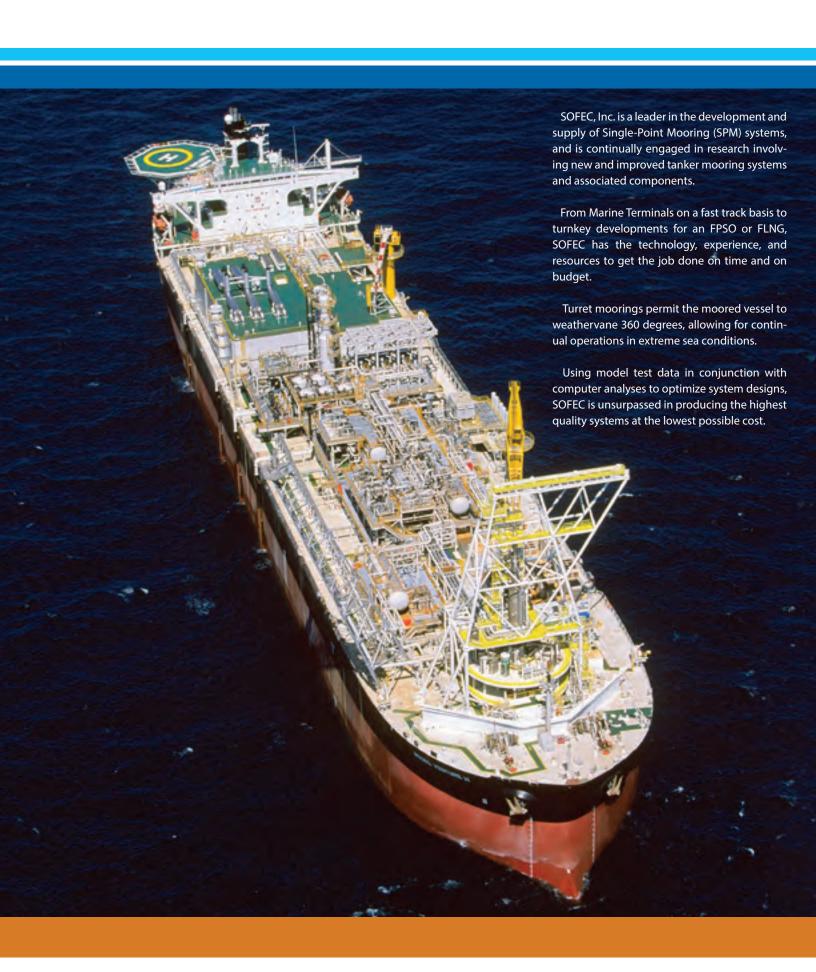

# INTERNAL TURRET MOORING SYSTEM

Trusted Design | Quality Workmanship | Proven Experience





# **Key Features**

- SOFEC systems are installed in a wide range of environments worldwide.
- O SOFEC Internal Turret Mooring Systems are designed for water depths from 50 meters to more than 2,500 meters.
- O SOFEC Turret Mooring Systems are designed for all produced fluids (water, gas, oil, and condensate).
- O SOFEC Turret Mooring Systems have been in operation since 1988. Our experience spans more than 45 years in the design, supply and fabrication of mooring solutions.
- O SOFEC designs are approved by all major Classification Societies.

## **Technical Features**

#### **Product Flow Path**

- 1 Swivel Stack
- 2 Pig Launchers / Receivers
- 3 Production Manifold
- 4 Fire Water Ring
- 5 Riser / Umbilical

### Structural Load Path

- 6 Main Bearing
- 7 Chain Support Assembly
- 8 Sw