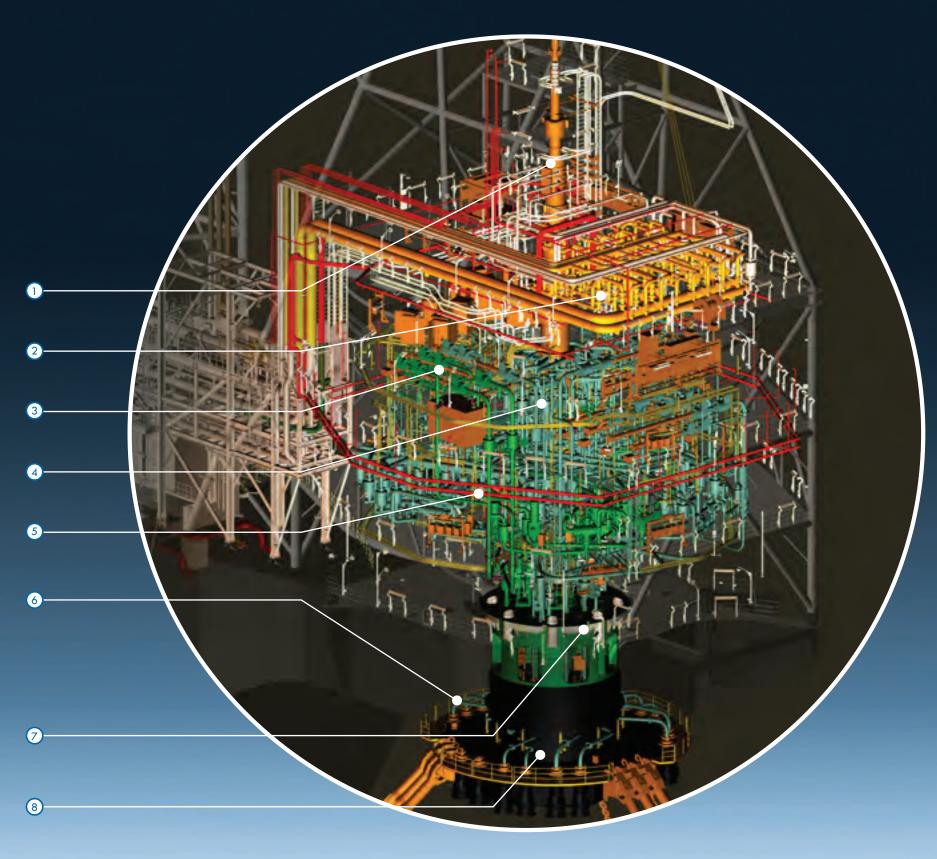

#### **Technical Features**

#### Product Flow Path

- 1 Swivel Stack
- 2 Swivel Stack Manifold to Topsides
- 3 Pig Launcher
- 4 Production Manifold
- 5 Fire Water Ring
- 6 Riser / Umbilical Slots

#### Structural Load Path

- Main Bearing
- 8 Chain Table
- 9 Chain Support Assembly
- 10 Turret Head
- 11 Turret Support Structure
- 2 Swivel Access Structure

#### **Ancilary Equipment**

- 13 Maintance Hoist
- 14 Winch
- 15 ESD Valve
- 16 Electrical Building