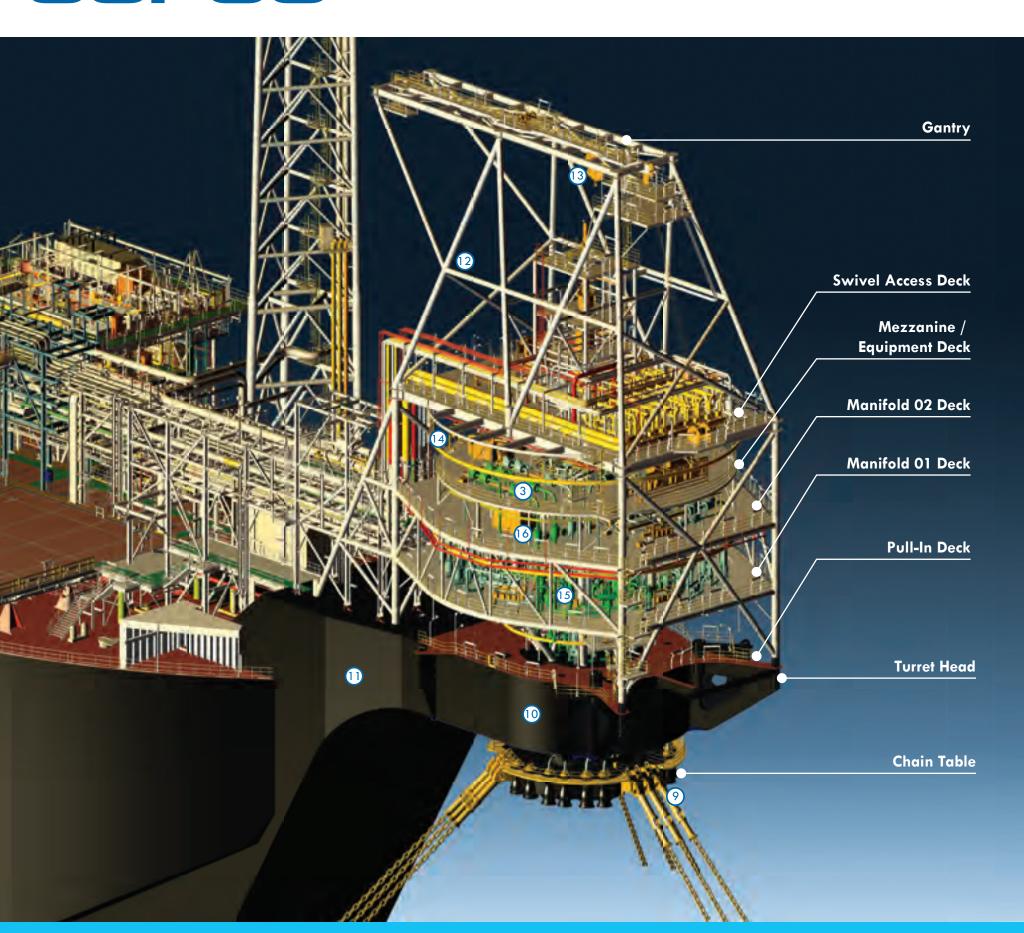

#### **Technical Features**

#### Product Flow Path

- 1 Swivel Stack
- 2 Swivel Stack Manifold to Topsides
- 3 Pig Launcher
- 4 Production Manifold
- 5 Fire Water Ring
- 6 Riser / Umbilical Slots

#### Structural Load Path

- Main Bearing
- 8 Chain Table
- 9 Chain Support Assembly
- 10 Turret Head
- 11 Turret Support Structure
- 2 Swivel Access Structure

#### **Ancilary Equipment**

- 13 Maintance Hoist
- 14 Winch
- 15 ESD Valve
- 16 Electrical Building