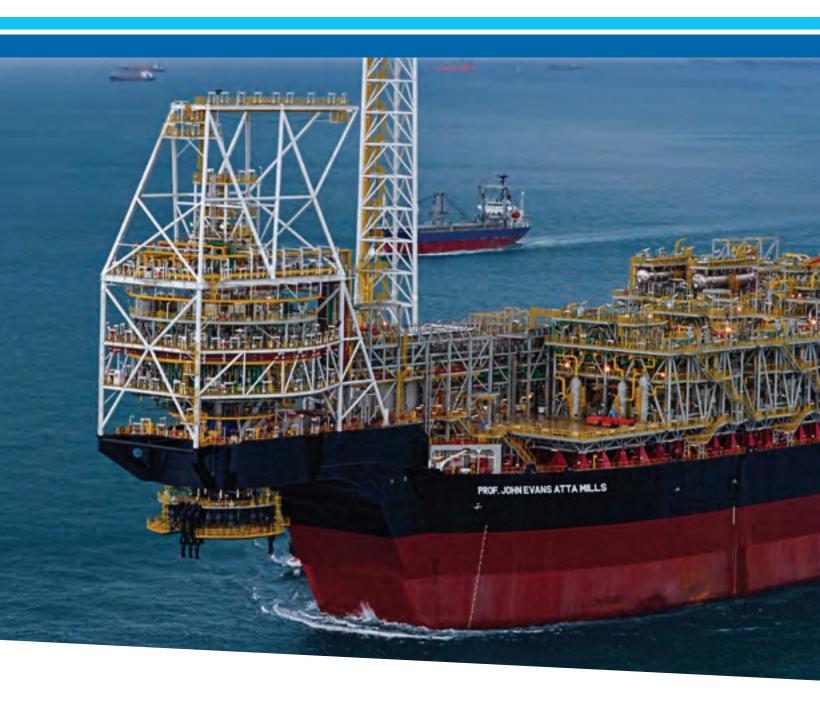

#### **Key Features**

- O SOFEC systems are installed in a wide range of environments worldwide.
- SOFEC External Turret Mooring Systems are designed for water depths from 30 meters to more than 1,500 meters.
- SOFEC Turret Mooring Systems are designed to transfer all produced fluids (water, gas, oil, and condensate).
- O SOFEC Turret Mooring Systems have been in operation since 1988. Our experience spans more than 45 years in the design, supply and fabrication of mooring solutions.
- SOFEC designs are approved by all major Classification Societies.