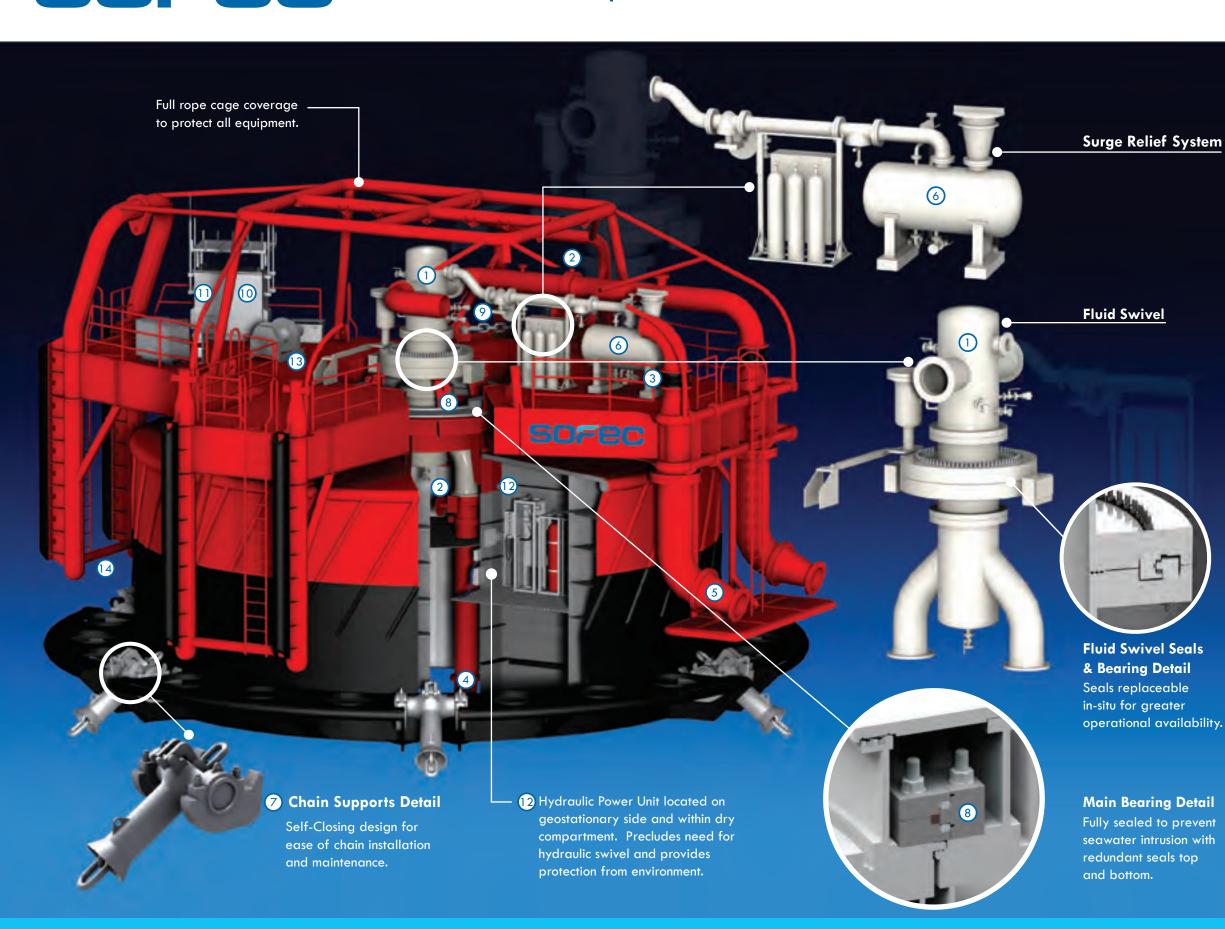

#### **Technical Features**

#### **Product Flow Path**

- 1 Fluid Swivel
- 2 Valves (Centerwell & Turntable)
- 3 Expansion Joint
- 4 Underbuoy Hose Connection
- 5 Floating Hose Connection
- 6 Surge Relief System

#### Structural Load Path

- 7 Chain Support
- 8 Main Bearing
- 9 Mooring Bridle

#### **Ancilary Equipment**

- 10 Nav Aids & Solar Panels
- 11 Telemetry & Control System
- 12 Hydraulic Power
- (13) Maintenance Winch
- 14 Dual Boat Landings